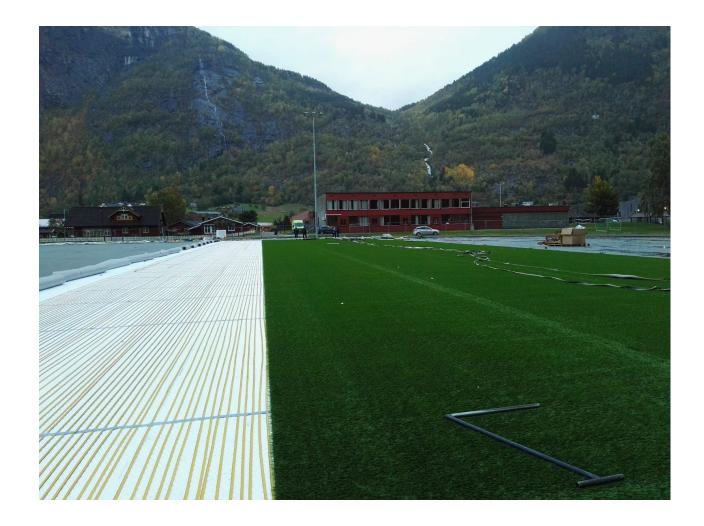

|
| POWER/m <sup>2</sup>      | 90-100 W/m <sup>2</sup> |                  |



#### **TECHNICAL ADVANTAGES**

- 1. FAST INSTALLATION (3-4 DAYS)
- 2. NO MAINTANANCE
- 3. ZONE BY ZONE CONTROL
- 4. ON/OFF FUNCTION WHEN WE NEED (TIME OF TRAINING) (WITH WATER SYSTEM YOU NEED TO STAY ON FOR ALL THE SEASON)
- 5. 1 CABINET (WITH OTHER ELECTRIC SYSTEM, 2 CABINETS)
- 6. REMOTE CONTROL, ZONE BY ZONE, SCHEDULE TIME OF TRAININGS, POSSIBILITY TO DE-ICE ZONE WITH SHADOWS (ALONG STADIUM TRIBUNE)
- 7. INSTANT TEMPERATURE CONTROL
- 8. FASTER IN DE-ICING AND SNOW-MELTING COMPARE TO A TRADITIONAL WATER SYSTEM













































# LIDINGO SOCCER FIELD (LIDINGO FC)































# NEW PROJECT WITH LONG SIDE LAYOUT Luster



### **NEW PROJECT WITH LONG SIDE LAYOUT**



### NEW PROJECT WITH LONG SIDE LAYOUT Karaganda Arena