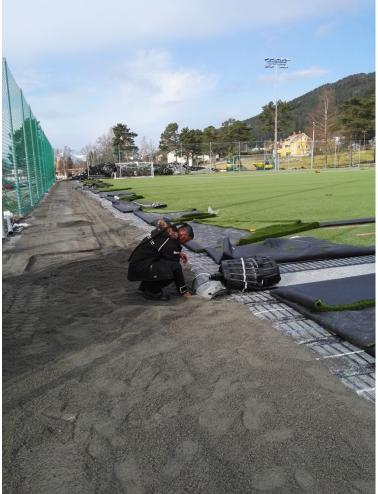

----------|------------------|
| POWER/ m                  | 15-18 W                 | 8-10 W           |
| DISTANCE<br>RIBBON/RIBBON | 10-20 cm                | 6-10 cm          |
| POWER/m <sup>2</sup>      | 90-100 W/m <sup>2</sup> |                  |



#### **TECHNICAL ADVANTAGES**

- 1. FAST INSTALLATION (3-4 DAYS)
- 2. NO MAINTANANCE
- 3. ZONE BY ZONE CONTROL
- 4. ON/OFF FUNCTION WHEN WE NEED (TIME OF TRAINING) (WITH WATER SYSTEM YOU NEED TO STAY ON FOR ALL THE SEASON)
- 5. 1 CABINET (WITH OTHER ELECTRIC SYSTEM, 2 CABINETS)
- 6. REMOTE CONTROL, ZONE BY ZONE, SCHEDULE TIME OF TRAININGS, POSSIBILITY TO DE-ICE ZONE WITH SHADOWS (ALONG STADIUM TRIBUNE)
- 7. INSTANT TEMPERATURE CONTROL
- 8. FASTER IN DE-ICING AND SNOW-MELTING COMPARE TO A TRADITIONAL WATER SYSTEM













































# LIDINGO SOCCER FIELD (LIDINGO FC)































# NEW PROJECT WITH LONG SIDE LAYOUT Luster



### **NEW PROJECT WITH LONG SIDE LAYOUT**



### NEW PROJECT WITH LONG SIDE LAYOUT Karaganda Arena