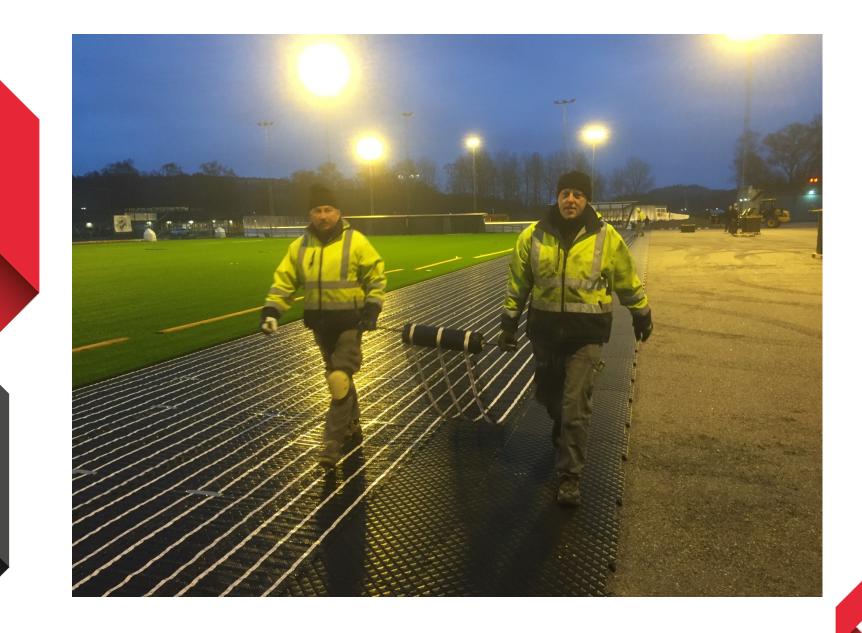

| 8-10 W           |
| DISTANCE<br>RIBBON/RIBBON | 10-20 cm                | 6-10 cm          |
| POWER/m <sup>2</sup>      | 90-100 W/m <sup>2</sup> |                  |



#### **TECHNICAL ADVANTAGES**

- 1. FAST INSTALLATION (3-4 DAYS)
- 2. NO MAINTANANCE
- 3. ZONE BY ZONE CONTROL
- 4. ON/OFF FUNCTION WHEN WE NEED (TIME OF TRAINING) (WITH WATER SYSTEM YOU NEED TO STAY ON FOR ALL THE SEASON)
- 5. 1 CABINET (WITH OTHER ELECTRIC SYSTEM, 2 CABINETS)
- 6. REMOTE CONTROL, ZONE BY ZONE, SCHEDULE TIME OF TRAININGS, POSSIBILITY TO DE-ICE ZONE WITH SHADOWS (ALONG STADIUM TRIBUNE)
- 7. INSTANT TEMPERATURE CONTROL
- 8. FASTER IN DE-ICING AND SNOW-MELTING COMPARE TO A TRADITIONAL WATER SYSTEM













































# LIDINGO SOCCER FIELD (LIDINGO FC)































# NEW PROJECT WITH LONG SIDE LAYOUT Luster



### **NEW PROJECT WITH LONG SIDE LAYOUT**



### NEW PROJECT WITH LONG SIDE LAYOUT Karaganda Arena