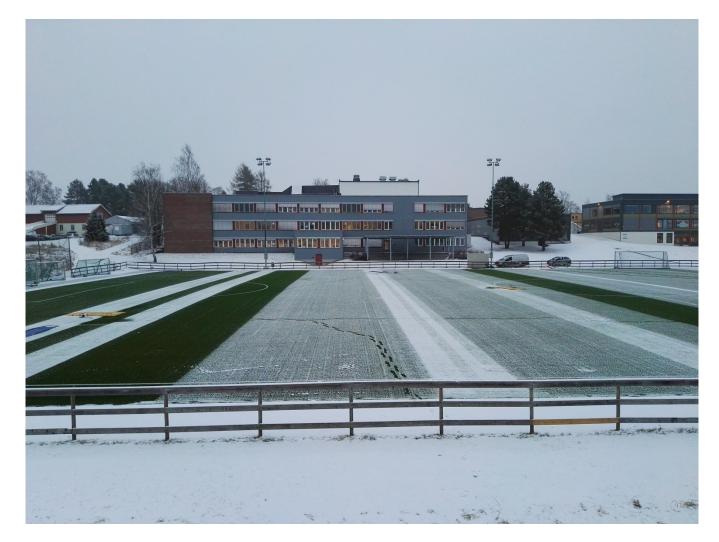

| 8-10 W           |
| DISTANCE<br>RIBBON/RIBBON | 10-20 cm                | 6-10 cm          |
| POWER/m <sup>2</sup>      | 90-100 W/m <sup>2</sup> |                  |



#### **TECHNICAL ADVANTAGES**

- 1. FAST INSTALLATION (3-4 DAYS)
- 2. NO MAINTANANCE
- 3. ZONE BY ZONE CONTROL
- 4. ON/OFF FUNCTION WHEN WE NEED (TIME OF TRAINING) (WITH WATER SYSTEM YOU NEED TO STAY ON FOR ALL THE SEASON)
- 5. 1 CABINET (WITH OTHER ELECTRIC SYSTEM, 2 CABINETS)
- 6. REMOTE CONTROL, ZONE BY ZONE, SCHEDULE TIME OF TRAININGS, POSSIBILITY TO DE-ICE ZONE WITH SHADOWS (ALONG STADIUM TRIBUNE)
- 7. INSTANT TEMPERATURE CONTROL
- 8. FASTER IN DE-ICING AND SNOW-MELTING COMPARE TO A TRADITIONAL WATER SYSTEM













































# LIDINGO SOCCER FIELD (LIDINGO FC)































# NEW PROJECT WITH LONG SIDE LAYOUT Luster



### **NEW PROJECT WITH LONG SIDE LAYOUT**



### NEW PROJECT WITH LONG SIDE LAYOUT Karaganda Arena