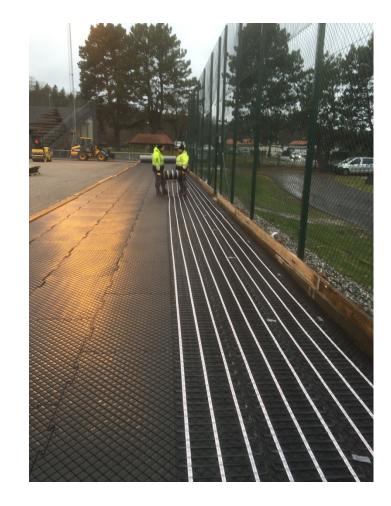

8 W                 | 8-10 W           |
| DISTANCE<br>RIBBON/RIBBON | 10-20 cm                | 6-10 cm          |
| POWER/m <sup>2</sup>      | 90-100 W/m <sup>2</sup> |                  |



#### **TECHNICAL ADVANTAGES**

- 1. FAST INSTALLATION (3-4 DAYS)
- 2. NO MAINTANANCE
- 3. ZONE BY ZONE CONTROL
- 4. ON/OFF FUNCTION WHEN WE NEED (TIME OF TRAINING) (WITH WATER SYSTEM YOU NEED TO STAY ON FOR ALL THE SEASON)
- 5. 1 CABINET (WITH OTHER ELECTRIC SYSTEM, 2 CABINETS)
- 6. REMOTE CONTROL, ZONE BY ZONE, SCHEDULE TIME OF TRAININGS, POSSIBILITY TO DE-ICE ZONE WITH SHADOWS (ALONG STADIUM TRIBUNE)
- 7. INSTANT TEMPERATURE CONTROL
- 8. FASTER IN DE-ICING AND SNOW-MELTING COMPARE TO A TRADITIONAL WATER SYSTEM













































# LIDINGO SOCCER FIELD (LIDINGO FC)































# NEW PROJECT WITH LONG SIDE LAYOUT Luster



### **NEW PROJECT WITH LONG SIDE LAYOUT**



### NEW PROJECT WITH LONG SIDE LAYOUT Karaganda Arena