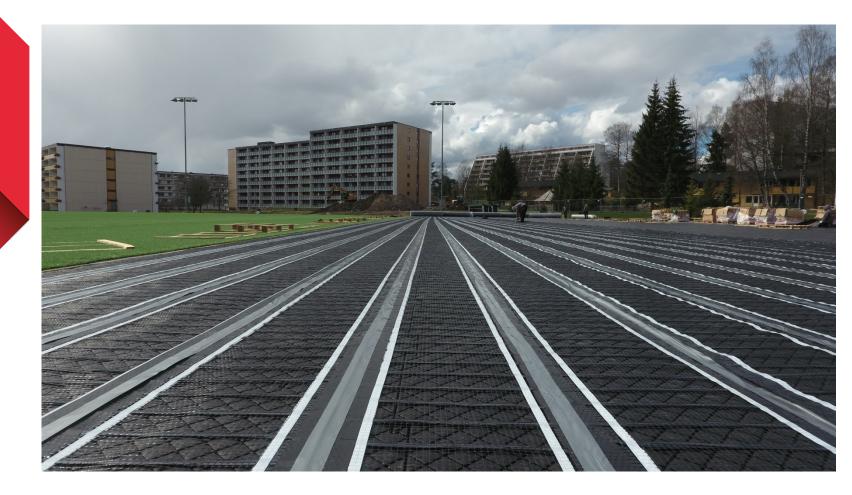

# **BLACK SPORTMAT**

Warmset's **Black** technology has an outer covering in the form of a **polypropylene sheath**. This property allows the underfloor heating system to cover even **large surfaces** and makes it suitable both for home heating and for heating industrial warehouses, greenhouses, crops and sports fields.

The **ribbon is** covered completely by an EVA layer, that provides mechanical strength and waterproof resistance to conductor. The conductor is laid on a **PE mesh** where the EVA layer is sticked by a thermoforming process.

This create a **strong** conductor, **easy to install** just unrolling the mat. Every mat can have from 2 to 8 lines.