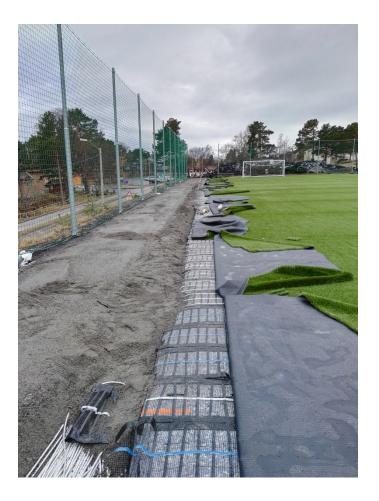

--------------|------------------|
| POWER/ m                  | 15-18 W                 | 8-10 W           |
| DISTANCE<br>RIBBON/RIBBON | 10-20 cm                | 6-10 cm          |
| POWER/m <sup>2</sup>      | 90-100 W/m <sup>2</sup> |                  |



#### **TECHNICAL ADVANTAGES**

- 1. FAST INSTALLATION (3-4 DAYS)
- 2. NO MAINTANANCE
- 3. ZONE BY ZONE CONTROL
- 4. ON/OFF FUNCTION WHEN WE NEED (TIME OF TRAINING) (WITH WATER SYSTEM YOU NEED TO STAY ON FOR ALL THE SEASON)
- 5. 1 CABINET (WITH OTHER ELECTRIC SYSTEM, 2 CABINETS)
- 6. REMOTE CONTROL, ZONE BY ZONE, SCHEDULE TIME OF TRAININGS, POSSIBILITY TO DE-ICE ZONE WITH SHADOWS (ALONG STADIUM TRIBUNE)
- 7. INSTANT TEMPERATURE CONTROL
- 8. FASTER IN DE-ICING AND SNOW-MELTING COMPARE TO A TRADITIONAL WATER SYSTEM













































# LIDINGO SOCCER FIELD (LIDINGO FC)































# NEW PROJECT WITH LONG SIDE LAYOUT Luster



### **NEW PROJECT WITH LONG SIDE LAYOUT**



### NEW PROJECT WITH LONG SIDE LAYOUT Karaganda Arena