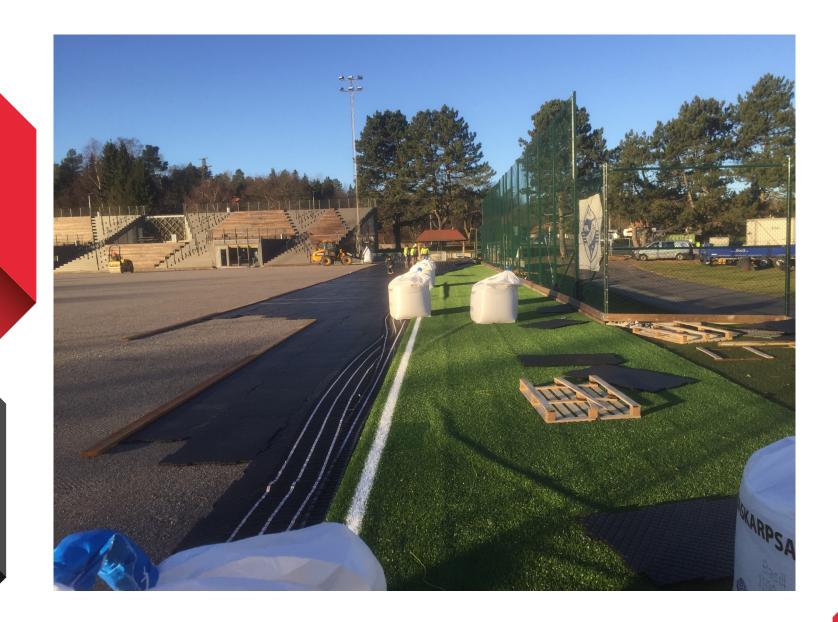

| 8-10 W           |
| DISTANCE<br>RIBBON/RIBBON | 10-20 cm                | 6-10 cm          |
| POWER/m <sup>2</sup>      | 90-100 W/m <sup>2</sup> |                  |



#### **TECHNICAL ADVANTAGES**

- 1. FAST INSTALLATION (3-4 DAYS)
- 2. NO MAINTANANCE
- 3. ZONE BY ZONE CONTROL
- 4. ON/OFF FUNCTION WHEN WE NEED (TIME OF TRAINING) (WITH WATER SYSTEM YOU NEED TO STAY ON FOR ALL THE SEASON)
- 5. 1 CABINET (WITH OTHER ELECTRIC SYSTEM, 2 CABINETS)
- 6. REMOTE CONTROL, ZONE BY ZONE, SCHEDULE TIME OF TRAININGS, POSSIBILITY TO DE-ICE ZONE WITH SHADOWS (ALONG STADIUM TRIBUNE)
- 7. INSTANT TEMPERATURE CONTROL
- 8. FASTER IN DE-ICING AND SNOW-MELTING COMPARE TO A TRADITIONAL WATER SYSTEM













































# LIDINGO SOCCER FIELD (LIDINGO FC)































# NEW PROJECT WITH LONG SIDE LAYOUT Luster



### **NEW PROJECT WITH LONG SIDE LAYOUT**



### NEW PROJECT WITH LONG SIDE LAYOUT Karaganda Arena