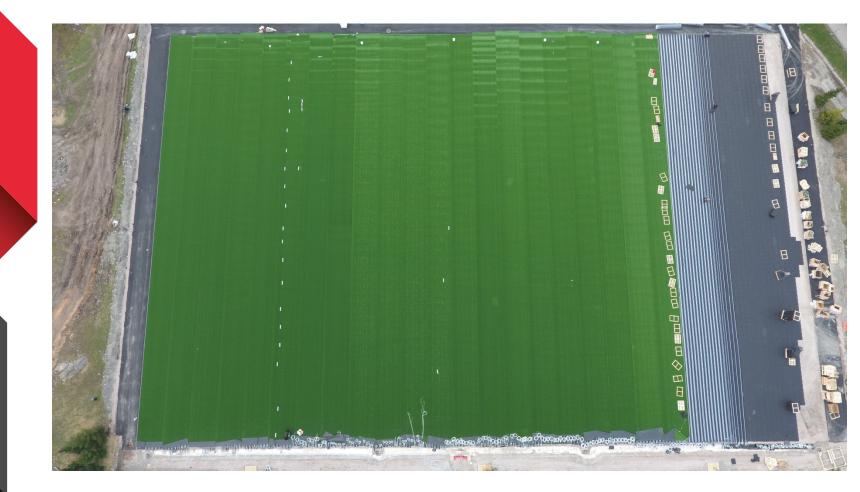

-----------|
| POWER/ m                  | 15-18 W                 | 8-10 W           |
| DISTANCE<br>RIBBON/RIBBON | 10-20 cm                | 6-10 cm          |
| POWER/m <sup>2</sup>      | 90-100 W/m <sup>2</sup> |                  |



#### **TECHNICAL ADVANTAGES**

- 1. FAST INSTALLATION (3-4 DAYS)
- 2. NO MAINTANANCE
- 3. ZONE BY ZONE CONTROL
- 4. ON/OFF FUNCTION WHEN WE NEED (TIME OF TRAINING) (WITH WATER SYSTEM YOU NEED TO STAY ON FOR ALL THE SEASON)
- 5. 1 CABINET (WITH OTHER ELECTRIC SYSTEM, 2 CABINETS)
- 6. REMOTE CONTROL, ZONE BY ZONE, SCHEDULE TIME OF TRAININGS, POSSIBILITY TO DE-ICE ZONE WITH SHADOWS (ALONG STADIUM TRIBUNE)
- 7. INSTANT TEMPERATURE CONTROL
- 8. FASTER IN DE-ICING AND SNOW-MELTING COMPARE TO A TRADITIONAL WATER SYSTEM













































# LIDINGO SOCCER FIELD (LIDINGO FC)































# NEW PROJECT WITH LONG SIDE LAYOUT Luster



### **NEW PROJECT WITH LONG SIDE LAYOUT**



### NEW PROJECT WITH LONG SIDE LAYOUT Karaganda Arena