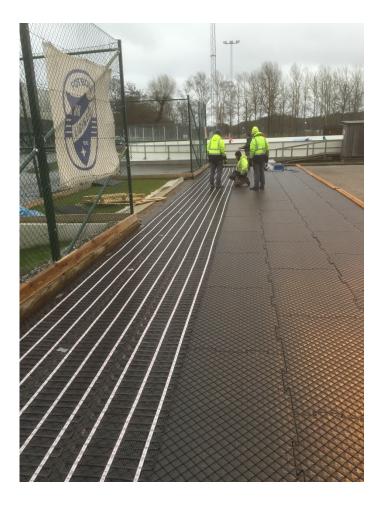

-18 W                 | 8-10 W           |
| DISTANCE<br>RIBBON/RIBBON | 10-20 cm                | 6-10 cm          |
| POWER/m <sup>2</sup>      | 90-100 W/m <sup>2</sup> |                  |



#### **TECHNICAL ADVANTAGES**

- 1. FAST INSTALLATION (3-4 DAYS)
- 2. NO MAINTANANCE
- 3. ZONE BY ZONE CONTROL
- 4. ON/OFF FUNCTION WHEN WE NEED (TIME OF TRAINING) (WITH WATER SYSTEM YOU NEED TO STAY ON FOR ALL THE SEASON)
- 5. 1 CABINET (WITH OTHER ELECTRIC SYSTEM, 2 CABINETS)
- 6. REMOTE CONTROL, ZONE BY ZONE, SCHEDULE TIME OF TRAININGS, POSSIBILITY TO DE-ICE ZONE WITH SHADOWS (ALONG STADIUM TRIBUNE)
- 7. INSTANT TEMPERATURE CONTROL
- 8. FASTER IN DE-ICING AND SNOW-MELTING COMPARE TO A TRADITIONAL WATER SYSTEM













































# LIDINGO SOCCER FIELD (LIDINGO FC)































# NEW PROJECT WITH LONG SIDE LAYOUT Luster



### **NEW PROJECT WITH LONG SIDE LAYOUT**



### NEW PROJECT WITH LONG SIDE LAYOUT Karaganda Arena