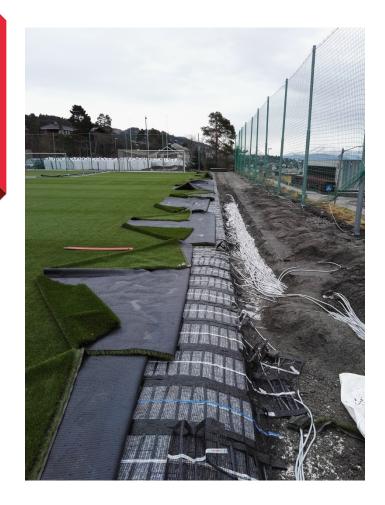

----------------|------------------|
| POWER/ m                  | 15-18 W                 | 8-10 W           |
| DISTANCE<br>RIBBON/RIBBON | 10-20 cm                | 6-10 cm          |
| POWER/m <sup>2</sup>      | 90-100 W/m <sup>2</sup> |                  |



#### **TECHNICAL ADVANTAGES**

- 1. FAST INSTALLATION (3-4 DAYS)
- 2. NO MAINTANANCE
- 3. ZONE BY ZONE CONTROL
- 4. ON/OFF FUNCTION WHEN WE NEED (TIME OF TRAINING) (WITH WATER SYSTEM YOU NEED TO STAY ON FOR ALL THE SEASON)
- 5. 1 CABINET (WITH OTHER ELECTRIC SYSTEM, 2 CABINETS)
- 6. REMOTE CONTROL, ZONE BY ZONE, SCHEDULE TIME OF TRAININGS, POSSIBILITY TO DE-ICE ZONE WITH SHADOWS (ALONG STADIUM TRIBUNE)
- 7. INSTANT TEMPERATURE CONTROL
- 8. FASTER IN DE-ICING AND SNOW-MELTING COMPARE TO A TRADITIONAL WATER SYSTEM













































# LIDINGO SOCCER FIELD (LIDINGO FC)































# NEW PROJECT WITH LONG SIDE LAYOUT Luster



### **NEW PROJECT WITH LONG SIDE LAYOUT**



### NEW PROJECT WITH LONG SIDE LAYOUT Karaganda Arena