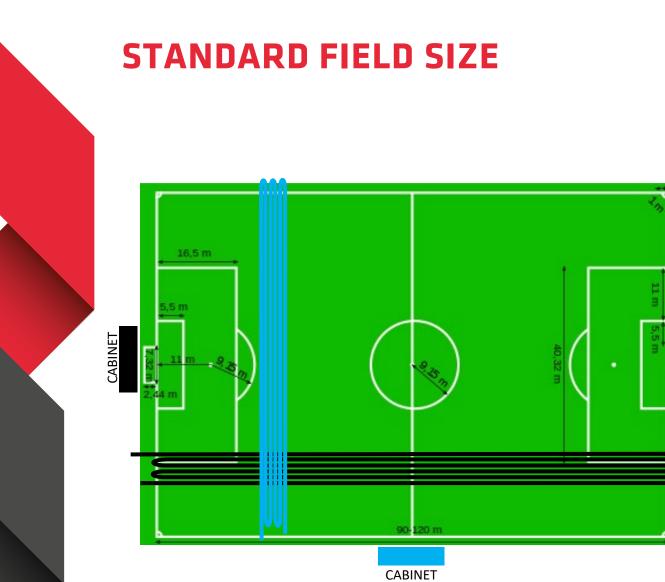

rmset's **Black** technology has an outer covering in the form of a **polypropylene sheath**. This property allows the underfloor heating system to cover even **large surfaces** and makes it suitable both for home heating and for heating industrial warehouses, greenhouses, crops and sports fields.

The **ribbon is** covered completely by an EVA layer, that provides mechanical strength and waterproof resistance to conductor. The conductor is laid on a **PE mesh** where the EVA layer is sticked by a thermoforming process.

This create a **strong** conductor, **easy to install** just unrolling the mat. Every mat can have from 2 to 8 lines.









## WARRANTIES AND CERTIFICATIONS ) (E

WARRANTY



**UNDERNEATH ARTIFICIAL GRASS FIELD** 



## WARRANTIES AND CERTIFICATIONS **)** (E

WARRANTY



LONG SIDE LAYING

SHORT SIDE LAYING



#### FEATURES OF SINGLE MAT (standard field 68x106 m)

| COVERED AREA (m <sup>2</sup> ) | SIZES<br>(m) | TOTAL POWER |
|--------------------------------|--------------|-------------|
| 33,75 m²                       | 0,5 x 68 m   | 3375 W      |

#### **FEATURES OF WHOLE FIELD**

| COVERED AREA (m <sup>2</sup> ) | SIZES<br>(m) | TOTAL POWER |
|--------------------------------|--------------|-------------|
| 7000-7500                      | 70 X 106 m   | 700-750 kW  |

For natural grass we have the possibility to keep higher distance ribbon to ribbon. In this way we can lay down 1 m mat, with 4-6 ribbon stripes, covering more space and saving money for installation and material. The power/m for natural grass goes between 15 to 18 W/m (keeping from