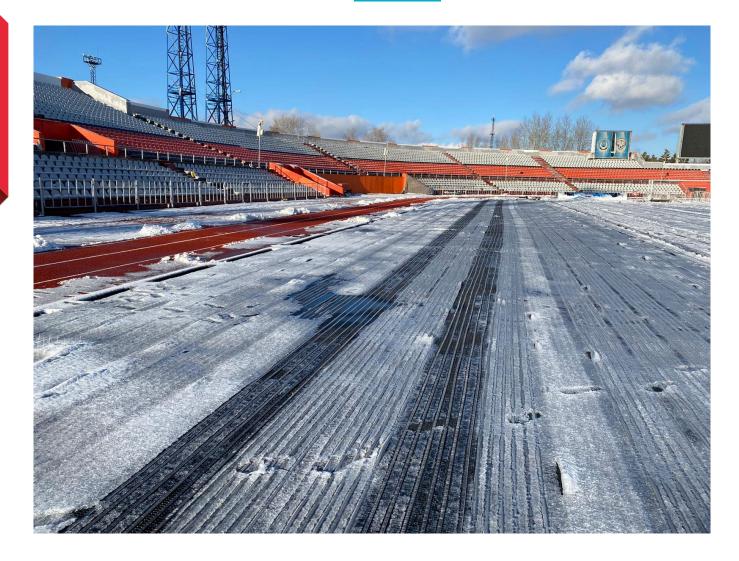

|                  |



#### **TECHNICAL ADVANTAGES**

- 1. FAST INSTALLATION (3-4 DAYS)
- 2. NO MAINTANANCE
- 3. ZONE BY ZONE CONTROL
- 4. ON/OFF FUNCTION WHEN WE NEED (TIME OF TRAINING) (WITH WATER SYSTEM YOU NEED TO STAY ON FOR ALL THE SEASON)
- 5. 1 CABINET (WITH OTHER ELECTRIC SYSTEM, 2 CABINETS)
- 6. REMOTE CONTROL, ZONE BY ZONE, SCHEDULE TIME OF TRAININGS, POSSIBILITY TO DE-ICE ZONE WITH SHADOWS (ALONG STADIUM TRIBUNE)
- 7. INSTANT TEMPERATURE CONTROL
- 8. FASTER IN DE-ICING AND SNOW-MELTING COMPARE TO A TRADITIONAL WATER SYSTEM













































# LIDINGO SOCCER FIELD (LIDINGO FC)































# NEW PROJECT WITH LONG SIDE LAYOUT Luster



### **NEW PROJECT WITH LONG SIDE LAYOUT**



### NEW PROJECT WITH LONG SIDE LAYOUT Karaganda Arena