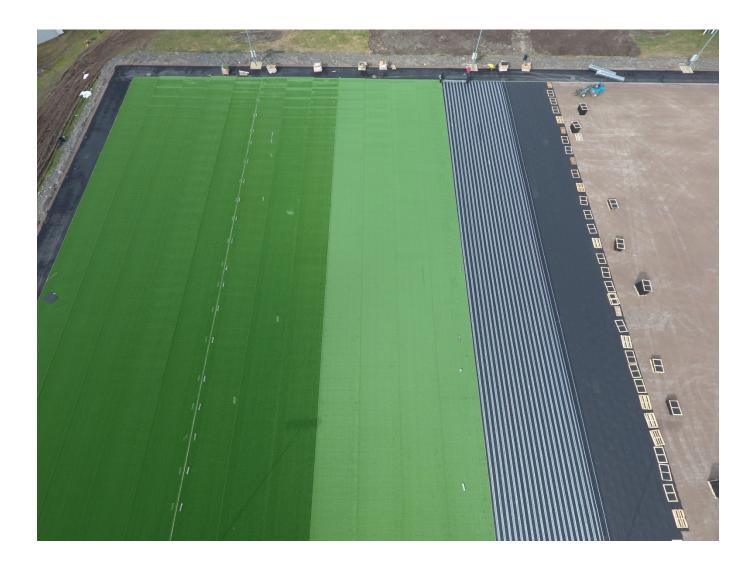

-----------------|
| POWER/ m                  | 15-18 W                 | 8-10 W           |
| DISTANCE<br>RIBBON/RIBBON | 10-20 cm                | 6-10 cm          |
| POWER/m <sup>2</sup>      | 90-100 W/m <sup>2</sup> |                  |



#### **TECHNICAL ADVANTAGES**

- 1. FAST INSTALLATION (3-4 DAYS)
- 2. NO MAINTANANCE
- 3. ZONE BY ZONE CONTROL
- 4. ON/OFF FUNCTION WHEN WE NEED (TIME OF TRAINING) (WITH WATER SYSTEM YOU NEED TO STAY ON FOR ALL THE SEASON)
- 5. 1 CABINET (WITH OTHER ELECTRIC SYSTEM, 2 CABINETS)
- 6. REMOTE CONTROL, ZONE BY ZONE, SCHEDULE TIME OF TRAININGS, POSSIBILITY TO DE-ICE ZONE WITH SHADOWS (ALONG STADIUM TRIBUNE)
- 7. INSTANT TEMPERATURE CONTROL
- 8. FASTER IN DE-ICING AND SNOW-MELTING COMPARE TO A TRADITIONAL WATER SYSTEM













































# LIDINGO SOCCER FIELD (LIDINGO FC)































# NEW PROJECT WITH LONG SIDE LAYOUT Luster



### **NEW PROJECT WITH LONG SIDE LAYOUT**



### NEW PROJECT WITH LONG SIDE LAYOUT Karaganda Arena