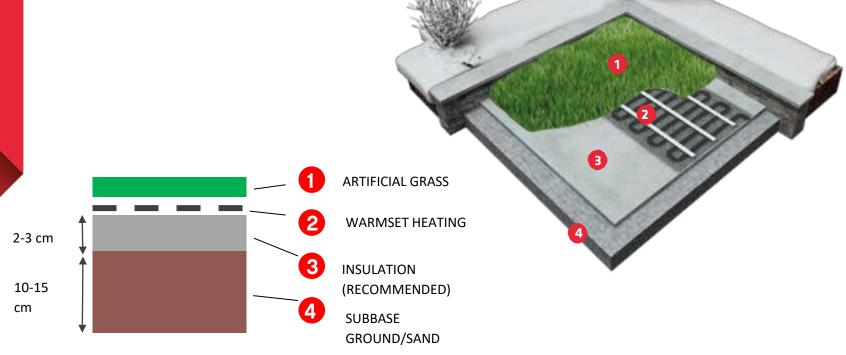

LACK FIBERGLASS SPORT MAT





# **BLACK SPORTMAT**

Warmset's **Black** technology has an outer covering in the form of a **polypropylene sheath**. This property allows the underfloor heating system to cover even **large surfaces** and makes it suitable both for home heating and for heating industrial warehouses, greenhouses, crops and sports fields.

The **ribbon is** covered completely by an EVA layer, that provides mechanical strength and waterproof resistance to conductor. The conductor is laid on a **PE mesh** where the EVA layer is sticked by a thermoforming process.

This create a **strong** conductor, **easy to install** just unrolling the mat. Every mat can have from 2 to 8 lines.









## WARRANTIES AND CERTIFICATIONS ) (E

WARRANTY



**UNDERNEATH ARTIFICIAL GRASS FIELD** 



## WARRANTIES AND CERTIFICATIONS **)** (E

WARRANTY



LONG SIDE LAYING

SHORT SIDE LAYING



#### FEATURES OF SINGLE MAT (standard field 68x106 m)

| COVERED AREA (m <sup>2</sup> ) | SIZES<br>(m) | TOTAL POWER |
|--------------------------------|--------------|-------------|
| 33,75 m²                       | 0,5 x 68 m   | 3375 W      |

#### **FEATURES OF WHOLE FIELD**

| COVERED AREA (m <sup>2</sup> ) | SIZES<br>(m) | TOTAL POWER |
|--------------------------------|--------------|-------------|
| 7000-7500                      | 70 X 106 m   | 700-750 kW  |

For natural grass we have the possibility to keep higher distance ribbon to ribbon. In this way we can lay down 1 m mat, with 4-6 ribbon stripes, covering more space and saving money for installation and material. The power/m for