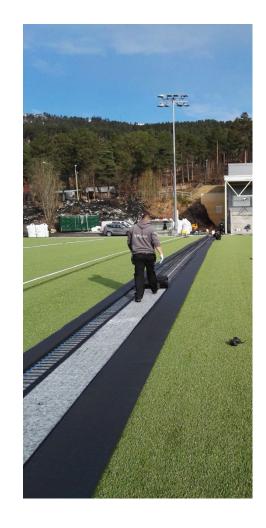

----|------------------|
| POWER/ m                  | 15-18 W                 | 8-10 W           |
| DISTANCE<br>RIBBON/RIBBON | 10-20 cm                | 6-10 cm          |
| POWER/m <sup>2</sup>      | 90-100 W/m <sup>2</sup> |                  |



#### **TECHNICAL ADVANTAGES**

- 1. FAST INSTALLATION (3-4 DAYS)
- 2. NO MAINTANANCE
- 3. ZONE BY ZONE CONTROL
- 4. ON/OFF FUNCTION WHEN WE NEED (TIME OF TRAINING) (WITH WATER SYSTEM YOU NEED TO STAY ON FOR ALL THE SEASON)
- 5. 1 CABINET (WITH OTHER ELECTRIC SYSTEM, 2 CABINETS)
- 6. REMOTE CONTROL, ZONE BY ZONE, SCHEDULE TIME OF TRAININGS, POSSIBILITY TO DE-ICE ZONE WITH SHADOWS (ALONG STADIUM TRIBUNE)
- 7. INSTANT TEMPERATURE CONTROL
- 8. FASTER IN DE-ICING AND SNOW-MELTING COMPARE TO A TRADITIONAL WATER SYSTEM













































# LIDINGO SOCCER FIELD (LIDINGO FC)































# NEW PROJECT WITH LONG SIDE LAYOUT Luster



### **NEW PROJECT WITH LONG SIDE LAYOUT**



### NEW PROJECT WITH LONG SIDE LAYOUT Karaganda Arena