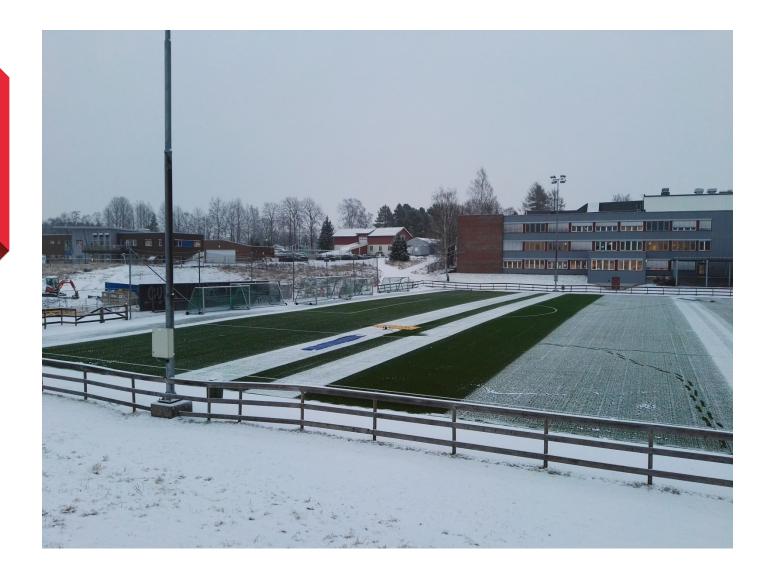

| 8-10 W           |
| DISTANCE<br>RIBBON/RIBBON | 10-20 cm                | 6-10 cm          |
| POWER/m <sup>2</sup>      | 90-100 W/m <sup>2</sup> |                  |



#### **TECHNICAL ADVANTAGES**

- 1. FAST INSTALLATION (3-4 DAYS)
- 2. NO MAINTANANCE
- 3. ZONE BY ZONE CONTROL
- 4. ON/OFF FUNCTION WHEN WE NEED (TIME OF TRAINING) (WITH WATER SYSTEM YOU NEED TO STAY ON FOR ALL THE SEASON)
- 5. 1 CABINET (WITH OTHER ELECTRIC SYSTEM, 2 CABINETS)
- 6. REMOTE CONTROL, ZONE BY ZONE, SCHEDULE TIME OF TRAININGS, POSSIBILITY TO DE-ICE ZONE WITH SHADOWS (ALONG STADIUM TRIBUNE)
- 7. INSTANT TEMPERATURE CONTROL
- 8. FASTER IN DE-ICING AND SNOW-MELTING COMPARE TO A TRADITIONAL WATER SYSTEM













































# LIDINGO SOCCER FIELD (LIDINGO FC)































# NEW PROJECT WITH LONG SIDE LAYOUT Luster



### **NEW PROJECT WITH LONG SIDE LAYOUT**



### NEW PROJECT WITH LONG SIDE LAYOUT Karaganda Arena