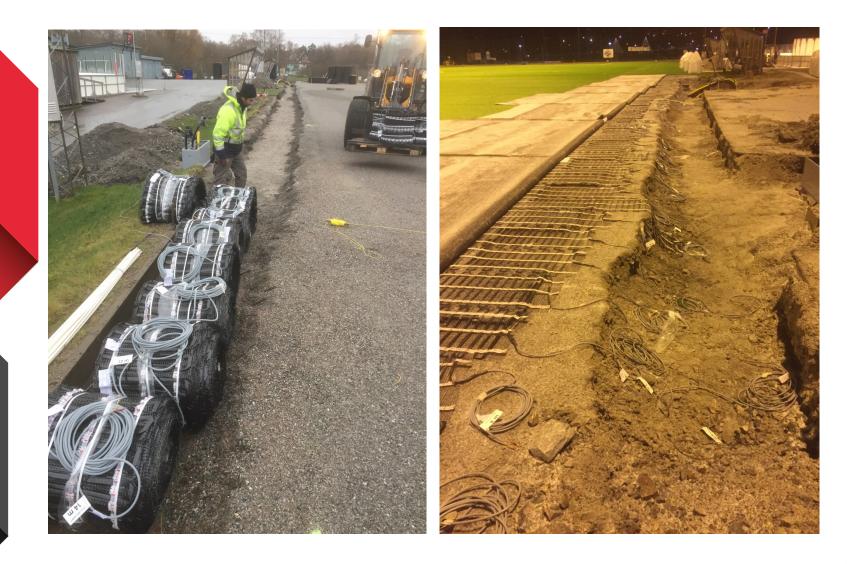

| 8-10 W           |
| DISTANCE<br>RIBBON/RIBBON | 10-20 cm                | 6-10 cm          |
| POWER/m <sup>2</sup>      | 90-100 W/m <sup>2</sup> |                  |



#### **TECHNICAL ADVANTAGES**

- 1. FAST INSTALLATION (3-4 DAYS)
- 2. NO MAINTANANCE
- 3. ZONE BY ZONE CONTROL
- 4. ON/OFF FUNCTION WHEN WE NEED (TIME OF TRAINING) (WITH WATER SYSTEM YOU NEED TO STAY ON FOR ALL THE SEASON)
- 5. 1 CABINET (WITH OTHER ELECTRIC SYSTEM, 2 CABINETS)
- 6. REMOTE CONTROL, ZONE BY ZONE, SCHEDULE TIME OF TRAININGS, POSSIBILITY TO DE-ICE ZONE WITH SHADOWS (ALONG STADIUM TRIBUNE)
- 7. INSTANT TEMPERATURE CONTROL
- 8. FASTER IN DE-ICING AND SNOW-MELTING COMPARE TO A TRADITIONAL WATER SYSTEM













































# LIDINGO SOCCER FIELD (LIDINGO FC)































# NEW PROJECT WITH LONG SIDE LAYOUT Luster



### **NEW PROJECT WITH LONG SIDE LAYOUT**



### NEW PROJECT WITH LONG SIDE LAYOUT Karaganda Arena