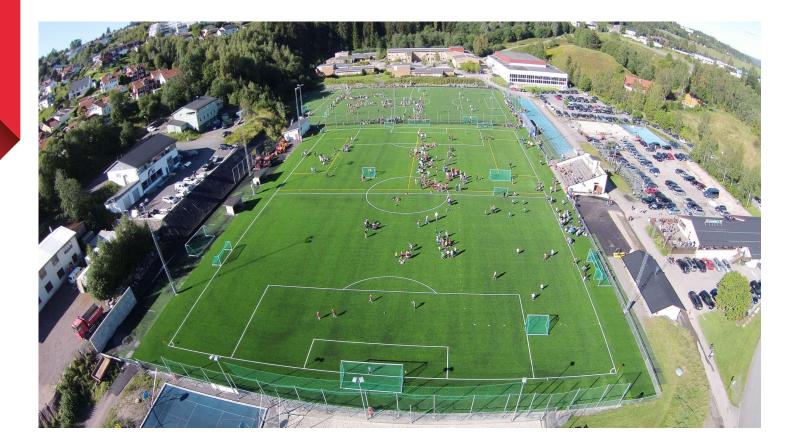

--|-------------------------|------------------|
| POWER/ m                  | 15-18 W                 | 8-10 W           |
| DISTANCE<br>RIBBON/RIBBON | 10-20 cm                | 6-10 cm          |
| POWER/m <sup>2</sup>      | 90-100 W/m <sup>2</sup> |                  |



#### **TECHNICAL ADVANTAGES**

- 1. FAST INSTALLATION (3-4 DAYS)
- 2. NO MAINTANANCE
- 3. ZONE BY ZONE CONTROL
- 4. ON/OFF FUNCTION WHEN WE NEED (TIME OF TRAINING) (WITH WATER SYSTEM YOU NEED TO STAY ON FOR ALL THE SEASON)
- 5. 1 CABINET (WITH OTHER ELECTRIC SYSTEM, 2 CABINETS)
- 6. REMOTE CONTROL, ZONE BY ZONE, SCHEDULE TIME OF TRAININGS, POSSIBILITY TO DE-ICE ZONE WITH SHADOWS (ALONG STADIUM TRIBUNE)
- 7. INSTANT TEMPERATURE CONTROL
- 8. FASTER IN DE-ICING AND SNOW-MELTING COMPARE TO A TRADITIONAL WATER SYSTEM













































# LIDINGO SOCCER FIELD (LIDINGO FC)































# NEW PROJECT WITH LONG SIDE LAYOUT Luster



### **NEW PROJECT WITH LONG SIDE LAYOUT**



### NEW PROJECT WITH LONG SIDE LAYOUT Karaganda Arena