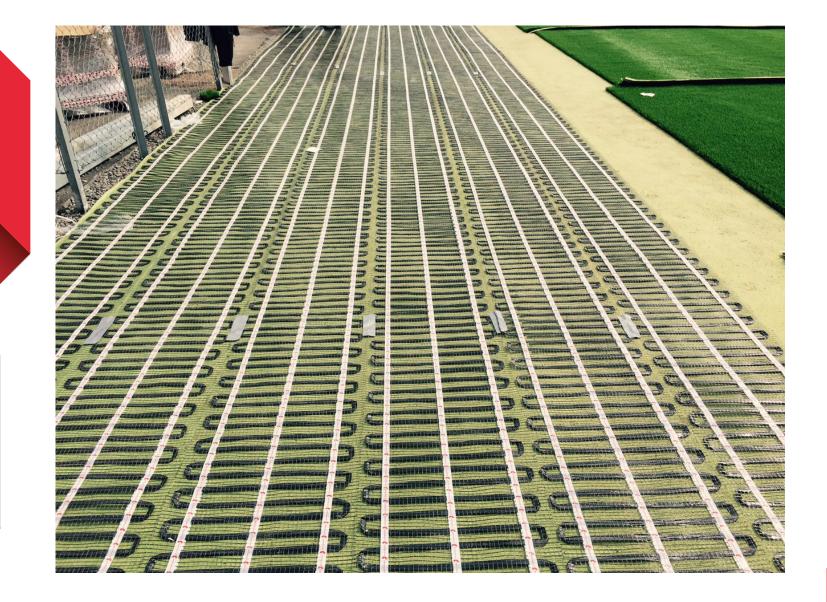

The **ribbon is** covered completely by an EVA layer, that provides mechanical strength and waterproof resistance to conductor. The conductor is laid on a **PE mesh** where the EVA layer is sticked by a thermoforming process.

This create a **strong** conductor, **easy to install** just unrolling the mat. Every mat can have from 2 to 8 lines.