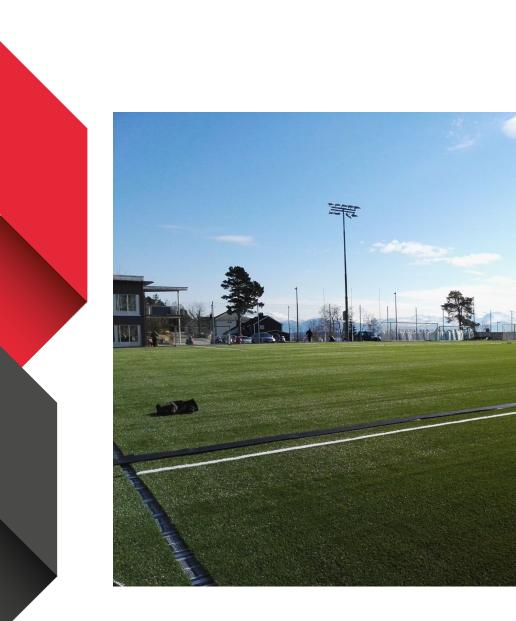

------|------------------|
| POWER/ m                  | 15-18 W                 | 8-10 W           |
| DISTANCE<br>RIBBON/RIBBON | 10-20 cm                | 6-10 cm          |
| POWER/m <sup>2</sup>      | 90-100 W/m <sup>2</sup> |                  |



#### **TECHNICAL ADVANTAGES**

- 1. FAST INSTALLATION (3-4 DAYS)
- 2. NO MAINTANANCE
- 3. ZONE BY ZONE CONTROL
- 4. ON/OFF FUNCTION WHEN WE NEED (TIME OF TRAINING) (WITH WATER SYSTEM YOU NEED TO STAY ON FOR ALL THE SEASON)
- 5. 1 CABINET (WITH OTHER ELECTRIC SYSTEM, 2 CABINETS)
- 6. REMOTE CONTROL, ZONE BY ZONE, SCHEDULE TIME OF TRAININGS, POSSIBILITY TO DE-ICE ZONE WITH SHADOWS (ALONG STADIUM TRIBUNE)
- 7. INSTANT TEMPERATURE CONTROL
- 8. FASTER IN DE-ICING AND SNOW-MELTING COMPARE TO A TRADITIONAL WATER SYSTEM













































# LIDINGO SOCCER FIELD (LIDINGO FC)































# NEW PROJECT WITH LONG SIDE LAYOUT Luster



### **NEW PROJECT WITH LONG SIDE LAYOUT**



### NEW PROJECT WITH LONG SIDE LAYOUT Karaganda Arena