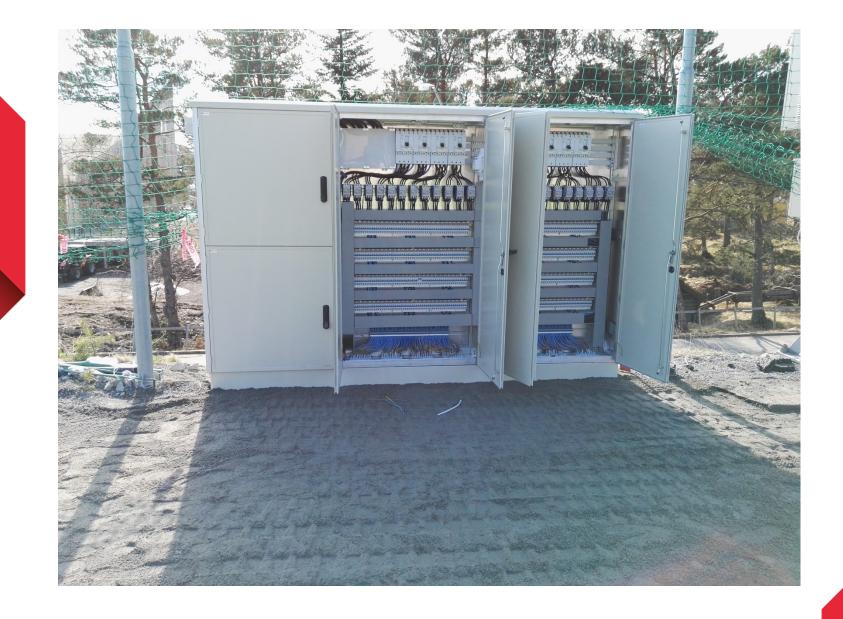

#### **TECHNICAL ADVANTAGES**

- 1. FAST INSTALLATION (3-4 DAYS)
- 2. NO MAINTANANCE
- 3. ZONE BY ZONE CONTROL
- 4. ON/OFF FUNCTION WHEN WE NEED (TIME OF TRAINING) (WITH WATER SYSTEM YOU NEED TO STAY ON FOR ALL THE SEASON)
- 5. 1 CABINET (WITH OTHER ELECTRIC SYSTEM, 2 CABINETS)
- 6. REMOTE CONTROL, ZONE BY ZONE, SCHEDULE TIME OF TRAININGS, POSSIBILITY TO DE-ICE ZONE WITH SHADOWS (ALONG STADIUM TRIBUNE)
- 7. INSTANT TEMPERATURE CONTROL
- 8. FASTER IN DE-ICING AND SNOW-MELTING COMPARE TO A TRADITIONAL WATER SYSTEM